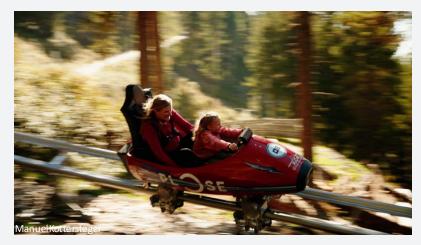

## Plosebob

Experience action-packed excitement with the Plosebob! Safely seated in enclosed bobs, you race downhill on a railguided track, covering a height difference of 147 metres. You control the speed and choose between a high-speed launch with the Hero catapult or a more leisurely pace. Either way, thrilling curves guarantee an adrenaline rush. The start and finish are located in the Info Shop at the mountain station of the Plose cable car. The Plosebob is open during both the winter and summer seasons.