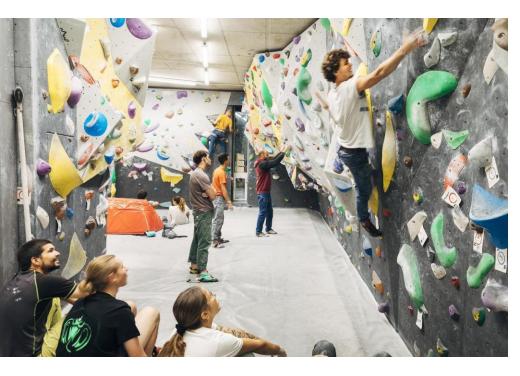

## Salewa CUBE

At Salewa Cube in Bolzano/Bozen, climbing enthusiasts will find a unique challenge on indoor and outdoor walls reaching up to 19 metres. Whether you're looking to push your limits or strengthen team spirit, this is the place to put your skills to the test. Please note: Salewa does not offer climbing instruction.